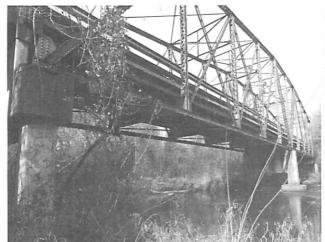

#### CRYBABY BRIDGE LEGEND LIVES

It is said that if you go to Crybaby Bridge at midnight and scream, "I killed your baby!" you can hear a baby crying. One story behind this legend is that, supposedly, one night a young woman took her child out to the bridge and threw him over the edge. Another explanation is that a woman was strolling her baby over the bridge when it was struck by a car. Although there are many variations of the story, I have met many people who say it is true and many others who say they know it is not. The only way to find out is to go to the famous bridge over Broadway Lake at midnight sometime and decide for yourself whether the story is fact or fiction.