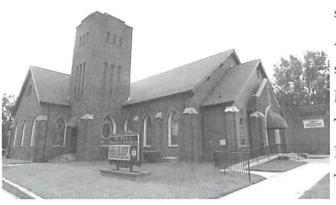

## HISTORIC ST. PAUL BAPTIST CHURCH IN ANDERSON

Those are some of the memories that the members of St. Paul Baptist Church hold dear as they celebrate a landmark anniver-

sary for their church. Its members will gather in the sanctuary on Sept. 20,2015 and will celebrate more than a century of worship-

gation met in a wooden building on West Reed Street, making it the first organized black church in the city of Anderson, according to a proclama-

sued by
Anderson
Mayor
Terence
Roberts.
The

tion is-

main sanctuary, where members still gather to worship on Sundays, was built in 1903.

ping God together.
This marks the church's 150th anniversary.

The church began under a tree on George Albert Lake Road in Anderson in 1865. A year later, the congre-